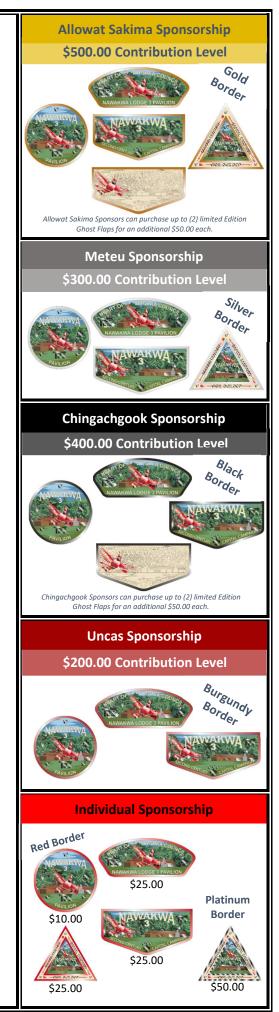

The Order of the Arrow Pavilion will be the most ambitious undertaking our Lodge has taken since donating over seventy acres of land adjacent to Camp T. Brady Saunders.

In order to achieve this lofty goal, Nawakwa Lodge is seeking monetary contributions from all our members, past and present. In honor of this effort a series of limited edition patches have been designed as a thank you gift for the various levels of giving.

Each sponsorship level is outlined to the right. Please keep in mind this is a major fundraiser and the limited edition patch sets are simply meant to be a gift from the Lodge and Heart of Virginia Council leadership as a way of saying "*Thank You*" for your generous contribution. This new multi-functional camp facility will help the Heart of Virginia Council and Nawakwa Lodge to serve Scouts, Scouters and Arrowmen well into the future.

Included in this letter is a *Nawakwa Lodge Shelter Pledge Form* with instructions on how to donate. Contributions to the Lodge Shelter Fundraiser of **\$1,785.00** or more will receive one of every gift set, including all single patches and limited edition ghost patches while supplies last. We sincerely hope your generous support can be counted on.